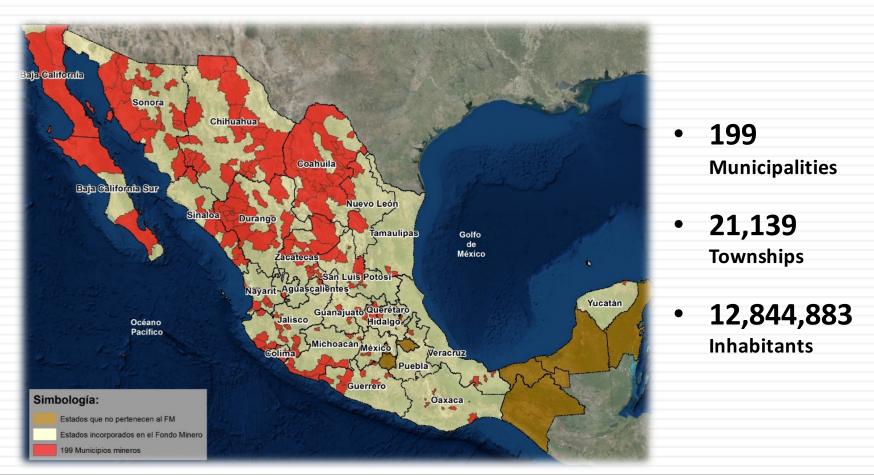

### MINING MUNICIPALITIES

| State               | Municipalities | State           | Municipalitie |
|---------------------|----------------|-----------------|---------------|
| Aguascalientes      | 2              | Michoacán       | 10            |
| Baja California     | 2              | Nayarit         | 4             |
| Baja California Sur | 2              | Nuevo León      | 4             |
| -                   |                | Оахаса          | 8             |
| Coahuila            | 20             | Puebla          | 1             |
| Colima              | 4              | Querétaro       | 5             |
| Chihuahua           | 25             | San Luis Potosí | 9             |
| Durango             | 15             | Sinaloa         | 7             |
| Guanajuato          | 3              | Sonora          | 22            |
| Guerrero            | 7              | Tamaulipas      | 1             |
| Hidalgo             | 7              | Veracruz        | 5             |
| Jalisco             | 17             | Yucatán         | 1             |
| México              | 3              | Zacatecas       | 15            |
| Subtotal            | 107            | Subtotal        | 92            |

# TOTAL **199** Municipalities

## MINING MUNICIPALITIES