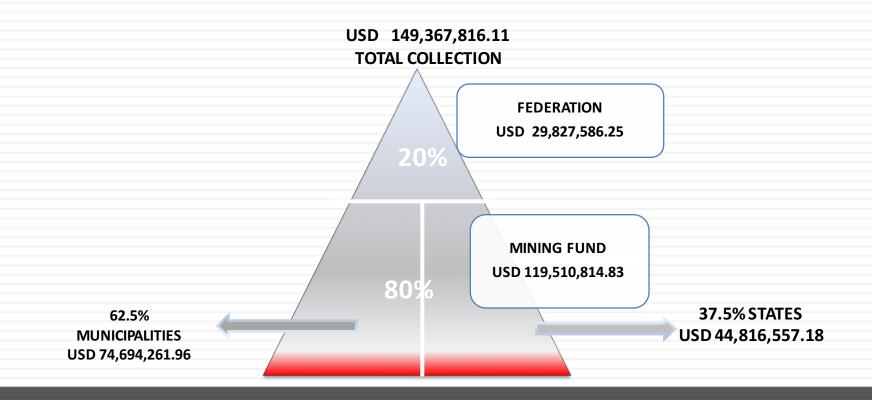

#### **DISTRIBUTION OF COLLECTED MINING RIGHTS (2014)**

### ALLOCATION OF MONETARY RESOURCES FOR MINING FUND