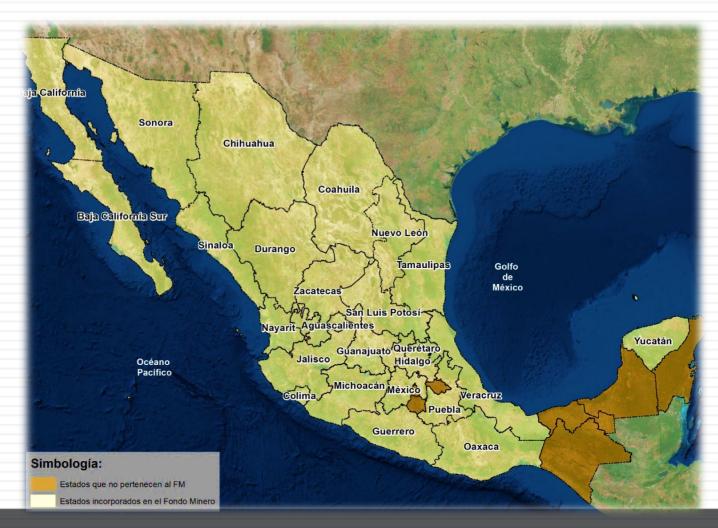

CONSTRUCTION, REFURBISHMENT AND EQUIPMENT OF SCHOOLS CENTERS.
- PAVEMENT AND MAINTENANCE OF STREETS AND LOCAL ROADS.
- INSTALLATION AND MAINTENANCE OF PUBLIC LIGHTING.

DESTINATION OF MINING FUND MONETARY RESOURCES

- SANITARY LANDFILS, WATER TREATMIENT PLANTS, CONSTRUCTION OF PUBLIC SEWAGE WORKS, HANDLING OF SOLID RESIDUES AND IMPROVEMENT OF AIR QUALITY.
- WORKS TO PRESERVE NATURAL AREAS, SUCH AS REFORESTATION, RESCUE OR REHABILITATION OF POLLUTED RIVERS AND OTHER WATER BODIES.
- WORKS THAT POSITIVELY AFECT URBAN MOBILITY, INCLUDING SUBURBAN TRAINS, METROCABLES OR EQUIVALENT TRANSPORT SYSTEMS.





#### FUND FOR REGIONAL SUSTAINABLE DEVELOPMENT FOR MINING STATES AND MUNICIPALITIES

#### **DISTRIBUTION OF COLLECTED MINING RIGHTS (2014)**













# STATES PARTICIPATING IN MINING FUND







### MINING MUNICIPALITIES

| State               | Municipalities | State           | Municipalitie |
|---------------------|----------------|-----------------|---------------|
| Aguascalientes      | 2              | Michoacán       | 10            |
| Baja California     | 2              | Nayarit         | 4             |
| Baja California Sur | 2              | Nuevo León      | 4             |
| -                   |                | Оахаса          | 8             |
| Coahuila            | 20             | Puebla          | 1             |
| Colima              | 4              | Querétaro       | 5             |
| Chihuahua           | 25             | San Luis Potosí | 9             |
| Durango             | 15             | Sinaloa         | 7             |
| Guanajuato