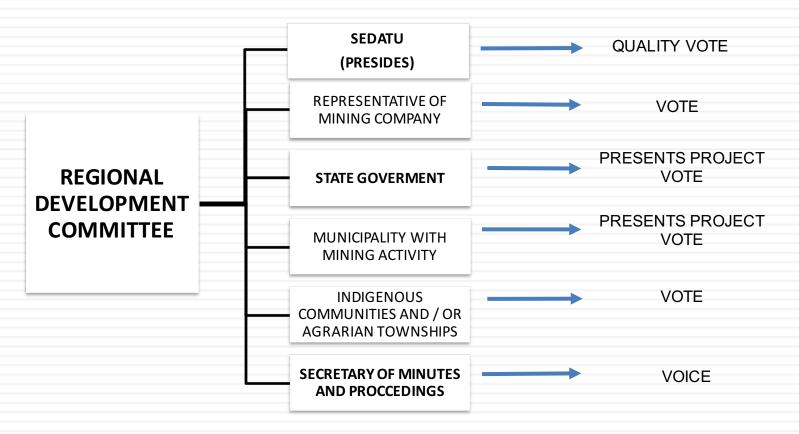

#### FUND FOR REGIONAL SUSTAINABLE DEVELOPMENT FOR MINING STATES AND MUNICIPALITIES

#### **TAX REFORM**

VALID FROM JANUARY 2014

FIRST APPLIED IN MEXICO, COMES FROM MINING RIGHTS TO BE COVERED BY COMPANIES OPERATING IN THE COUNTRY.

- CORDINATES THE INTEGRATION OF REGIONAL DEVELOPMENT COMITEES FOR MINING ZONES IN THE STATES OF THE MEXICAN FEDERAL REPUBLIC.
- SUPERVISES THE FUNCTIONING OF REGIONAL DEVELOPMENT COMITEES.
- COMUNICATES AGREEMENTS OF COMITEES TO APPLY INCUMBENT MONETARY RESOURCES.
- SUPERVISES TECHNICAL OPINIONS REFERED TO FISICAL INVESTMENT PROJECTS

- ISSUANCE AND ASSESMENT OF CONTRACT FORMS FOR USAGE OF LAND AND ITS DUE COMPENSATION.
- TAKES PART, BY REQUEST OF INTERESTED PARTY, IN NEGOTIATION
  PROCESSES.
- MEDIATES BETWEEN PARTIES THAT HAVE NOT REACHED AND AGREEMENT IN CONTRACT NEGOTIATIONS, RELATED TO LAND USAGE OR EASEMENT.
- RULES LEGAL EASEMENTS TO BE DECREED BY THE FEDERAL EXECUTIVE.