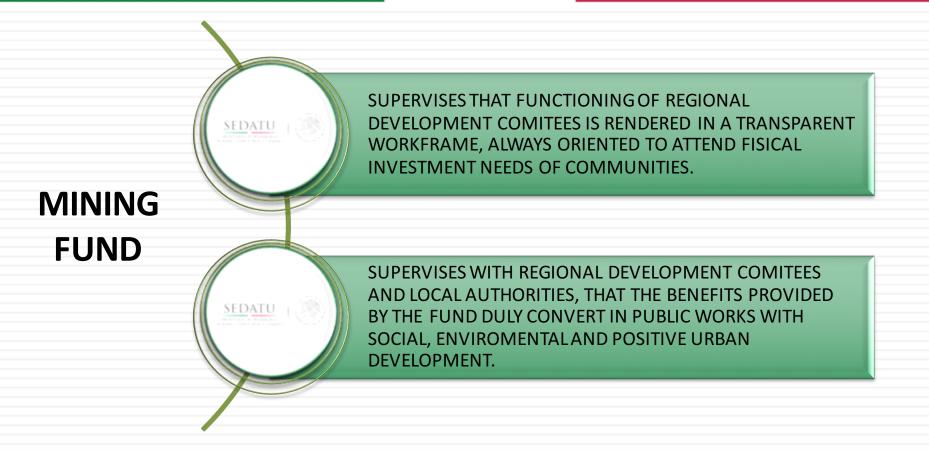

#### **TAX REFORM**

VALID FROM JANUARY 2014

FIRST APPLIED IN MEXICO, COMES FROM MINING RIGHTS TO BE COVERED BY COMPANIES OPERATING IN THE COUNTRY.

- CORDINATES THE INTEGRATION OF REGIONAL DEVELOPMENT COMITEES FOR MINING ZONES IN THE STATES OF THE MEXICAN FEDERAL REPUBLIC.
- SUPERVISES THE FUNCTIONING OF REGIONAL DEVELOPMENT COMITEES.
- COMUNICATES AGREEMENTS OF COMITEES TO APPLY INCUMBENT MONETARY RESOURCES.
- SUPERVISES TECHNICAL OPINIONS REFERED TO FISICAL INVESTMENT PROJECTS

- CONSTRUCTION, REFURBISHMENT AND EQUIPMENT OF SCHOOLS CENTERS.
- PAVEMENT AND MAINTENANCE OF STREETS AND LOCAL ROADS.
- INSTALLATION AND MAINTENANCE OF PUBLIC LIGHTING.

DESTINATION OF MINING FUND MONETARY RESOURCES

- SANITARY LANDFILS, WATER TREATMIENT PLANTS, CONSTRUCTION OF PUBLIC SEWAGE WORKS, HANDLING OF SOLID RESIDUES AND IMPROVEMENT OF AIR QUALITY.
- WORKS TO PRESERVE NATURAL AREAS, SUCH AS REFORESTATION, RESCUE OR REHABILITATION OF POLLUTED RIVERS AND OTHER WATER BODIES.
- WORKS THAT POSITIVELY AFECT URBAN MOBILITY, INCLUDING SUBURBAN TRAINS, METROCABLES OR EQUIVALENT TRANSPORT SYSTEMS.