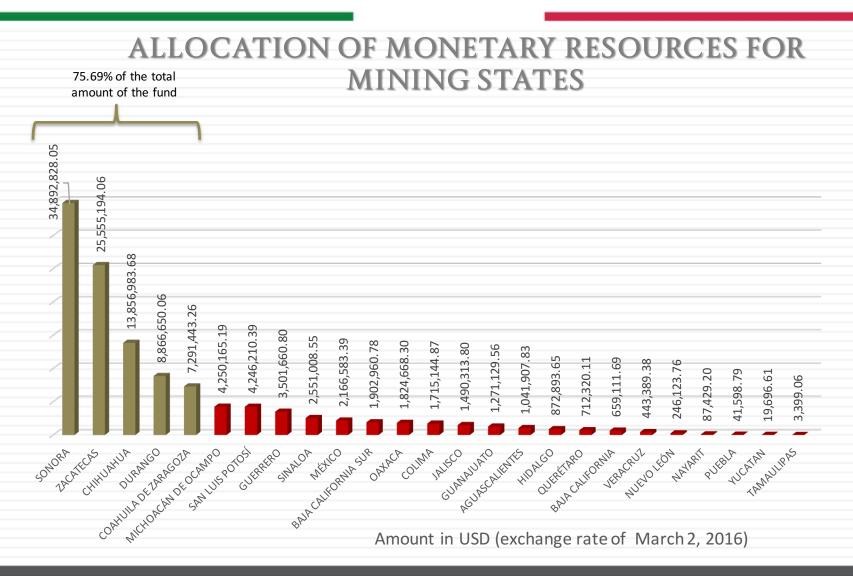

CREED BY THE FEDERAL EXECUTIVE.











- CONSTRUCTION, REFURBISHMENT AND EQUIPMENT OF SCHOOLS CENTERS.
- PAVEMENT AND MAINTENANCE OF STREETS AND LOCAL ROADS.
- INSTALLATION AND MAINTENANCE OF PUBLIC LIGHTING.

DESTINATION OF MINING FUND MONETARY RESOURCES

- SANITARY LANDFILS, WATER TREATMIENT PLANTS, CONSTRUCTION OF PUBLIC SEWAGE WORKS, HANDLING OF SOLID RESIDUES AND IMPROVEMENT OF AIR QUALITY.
- WORKS TO PRESERVE NATURAL AREAS, SUCH AS REFORESTATION, RESCUE OR REHABILITATION OF POLLUTED RIVERS AND OTHER WATER BODIES.
- WORKS THAT POSITIVELY AFECT URBAN MOBILITY, INCLUDING SUBURBAN TRAINS, METROCABLES OR EQUIVALENT TRANSPORT SYSTEMS.





#### FUND FOR REGIONAL SUSTAINABLE DEVELOPMENT FOR MINING STATES AND MUNICIPALITIES

#### **DISTRIBUTION OF COLLECTED MINING RIGHTS (2014)**













# STATES PARTICIPATING IN MINING FUND







### MINING MUNICIPALITIES

| State               | Municipalities | State           | Municipalitie |
|---------------------|----------------|-----------------|---------------|
| Aguascalientes      | 2              | Michoacán       | 10            |
| Baja California     | 2              | Nayarit         | 4             |
| Baja California Sur | 2              | Nuevo León      | 4             |
| -                   |                | Оахаса          | 8             |
| Coahuila            | 20             | Puebla          | 1             |
| Colima              | 4              | Querétaro       | 5             |
| Chihuahua           | 25             | San Luis Potosí | 9             |
| Durango             | 15             | Sinalo