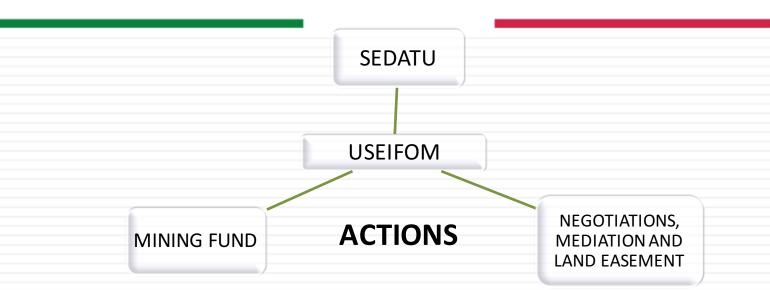

#### FUND FOR REGIONAL SUSTAINABLE DEVELOPMENT FOR MINING STATES AND MUNICIPALITIES

#### **TAX REFORM**

VALID FROM JANUARY 2014

FIRST APPLIED IN MEXICO, COMES FROM MINING RIGHTS TO BE COVERED BY COMPANIES OPERATING IN THE COUNTRY.

- CORDINATES THE INTEGRATION OF REGIONAL DEVELOPMENT COMITEES FOR MINING ZONES IN THE STATES OF THE MEXICAN FEDERAL REPUBLIC.
- SUPERVISES THE FUNCTIONING OF REGIONAL DEVELOPMENT COMITEES.
- COMUNICATES AGREEMENTS OF COMITEES TO APPLY INCUMBENT MONETARY RESOURCES.
- SUPERVISES TECHNICAL OPINIONS REFERED TO FISICAL INVESTMENT PROJECTS

- ISSUANCE AND ASSESMENT OF CONTRACT FORMS FOR USAGE OF LAND AND ITS DUE COMPENSATION.
- TAKES PART, BY REQUEST OF INTERESTED PARTY, IN NEGOTIATION
  PROCESSES.
- MEDIATES BETWEEN PARTIES THAT HAVE NOT REACHED AND AGREEMENT IN CONTRACT NEGOTIATIONS, RELATED TO LAND USAGE OR EASEMENT.
- RULES LEGAL EASEMENTS TO BE DECREED BY THE FEDERAL EXECUTIVE.

- CONSTRUCTION, REFURBISHMENT AND EQUIPMENT OF SCHOOLS CENTERS.
- PAVEMENT AND MAINTENANCE OF STREETS AND LOCAL ROADS.
- INSTALLATION AND MAINTENANCE OF PUBLIC LIGHTING.

DESTINATION OF MINING FUND MONETARY RESOURCES

- SANITARY LANDFILS, WATER TREATMIENT PLANTS, CONSTRUCTION OF PUBLIC SEWAGE WORKS, HANDLING OF SOLID RESIDUES AND IMPROVEMENT OF AIR QUALITY.
- WORKS TO PRESERVE NATURAL AREAS, SUCH AS REFORESTATION, RESCUE OR REHABILITATION OF POLLUTED RIVERS AND OTHER WATER BODIES.
- WORKS THAT POSITIVELY AFECT URBAN MOBILITY, INCLUDING SUBURBAN TRAINS, METROCABLES OR EQUIVALENT TRANSPORT SYSTEMS.